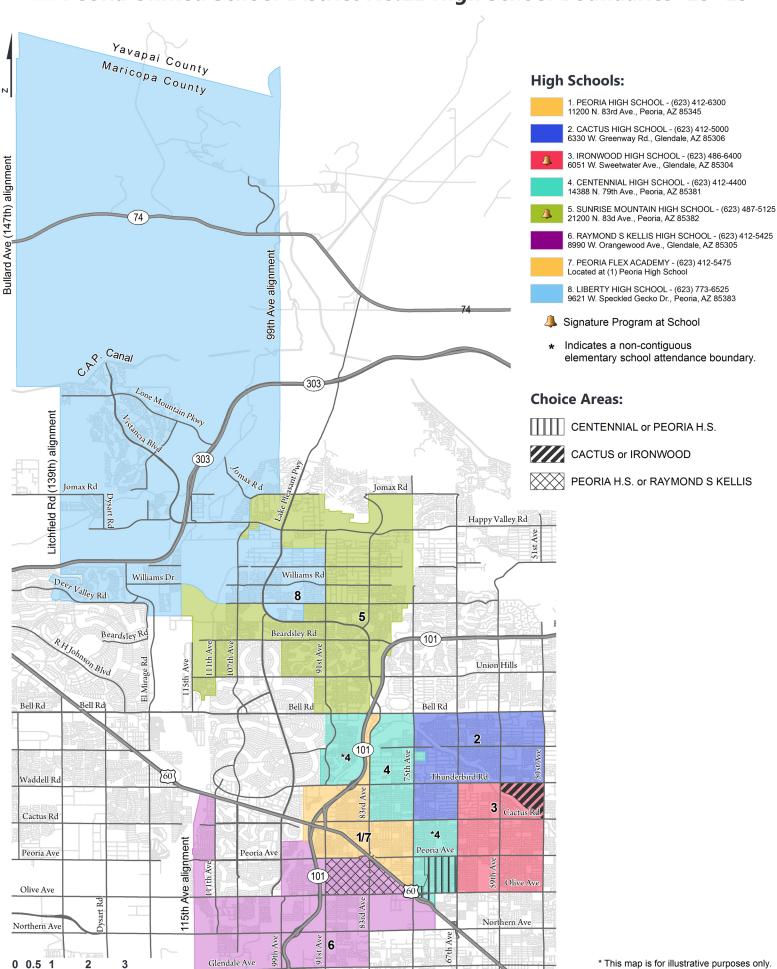

# Peoria Unified School District No.11 High School Boundaries '18-'19

■ Miles

Date: 01/16/2018 Time:12:08PM

By: T. Harris

<sup>\*</sup> This map is for illustrative purposes only.
The Peoria Unified School District shall
not be held liable for improper or incorrect
use of the data.