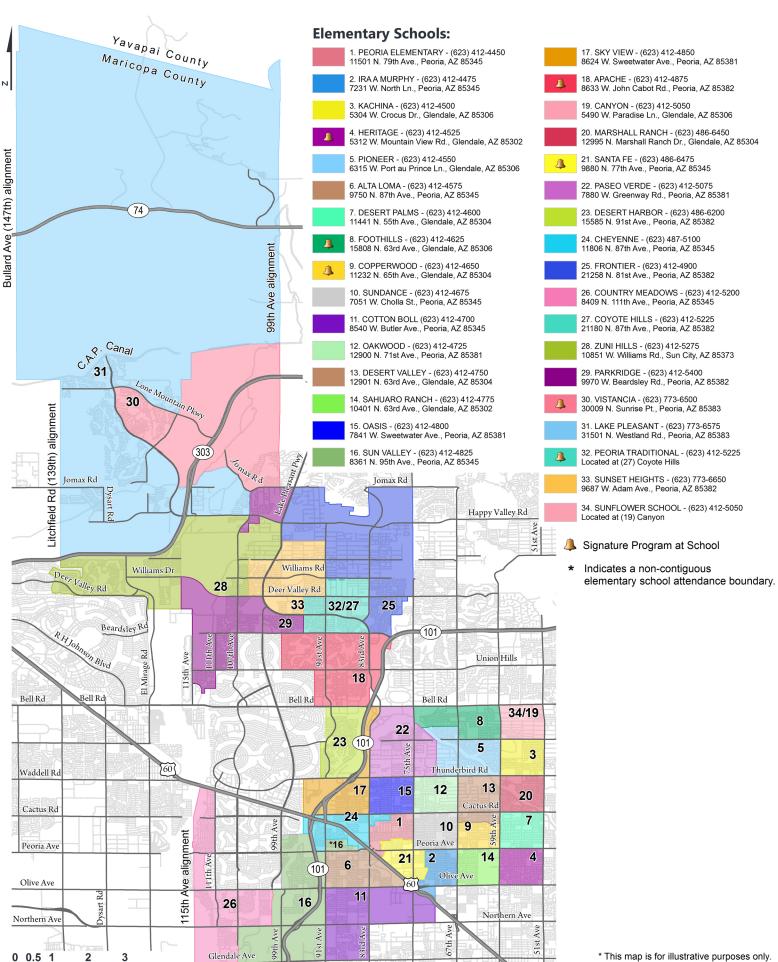

## Peoria Unified School District No.11 Elementary School Boundaries '18-'19

☐ Miles

Date: 01/16/2018 Time:11:56AM

By: T. Harris

<sup>\*</sup> This map is for illustrative purposes only. The Peoria Unified School District shall not be held liable for improper or incorrect use of the data.